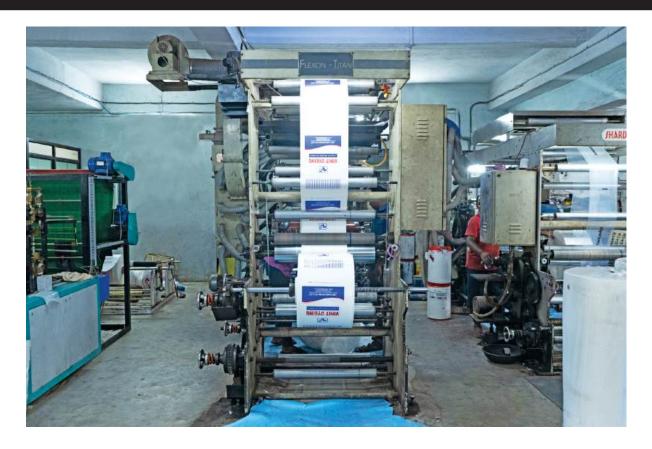

**OUR LOCATION**



Arya Poly Chem PVT. LTD.
Plot no. 63, Survey no. 184/12,
Panchal udhyog nagar, Bhimpore,
Daman-396210.

#### SITE DETAILS (WORKS) Nearest : Valsad (23.7 KM) **Nearest City** : NH 48 (8.1 KM) Highway Nearest Nearest City : Vapi (10.8 KM) : Vapi (10.8 KM) Railway Station International Nearest Town : Daman (9.2 KM) : Mumbai/Surat Airport/Airbase

#### **LDPE LINER**





## **GARBAGE BAGS & ROLLS**





### **NURSERY BAG**



### **GROW BAG**





### LDPE MILKY WHITE CARRY BAG





#### **COURIER BAG**





## RUBBLE BAG



## PP BAG



#### THANK-YOU CARRY BAG



### LDPE MILKY WHITE LOOP HANDLE BAGS



## SHRINK FILM



# MULCHING FILM



## **HM LINER**





## ABA BLOWN FILM EXTRUSION



### MONOLAYER BLOWN FILM EXTRUSION





### **6 COLOUR FLEXO PRINTING MACHINE**



## **4 COLOUR FLEXO PRINTING MACHINE**



## **BOTTOM SEAL BAG MACHINE**







### SIDE SEAL BAG MACHINE



## **RAW MATERIAL STORAGE**









#### ARYA POLY CHEM PVT. LTD.

#### ARYA POLY CHEM PVT. LTD.

- +91 91678 91555 / +91 93223 41765
- Plot No. 63, Survey No. 184/12, Panchal Udhyog Nagar, Bhimpore, Daman-396210.
- arya.polychem@gmail.com

#### SRI SANWARIYAJI MARKETING

- +91 91678 91555 / +91 93529 55653
- Q Gala No. 6, Bidg. W-1, Phase-1, Munisuvrat Compound, Rehnal Village, Bhiwandi-421 302. Dist. Thane.
- srisanwariyaji.sales@gmail.com

#### **AKSHAY MARKETING**

- + 91 93223 41765 / +91 93146 64478
- Bhilwara, Rajasthan