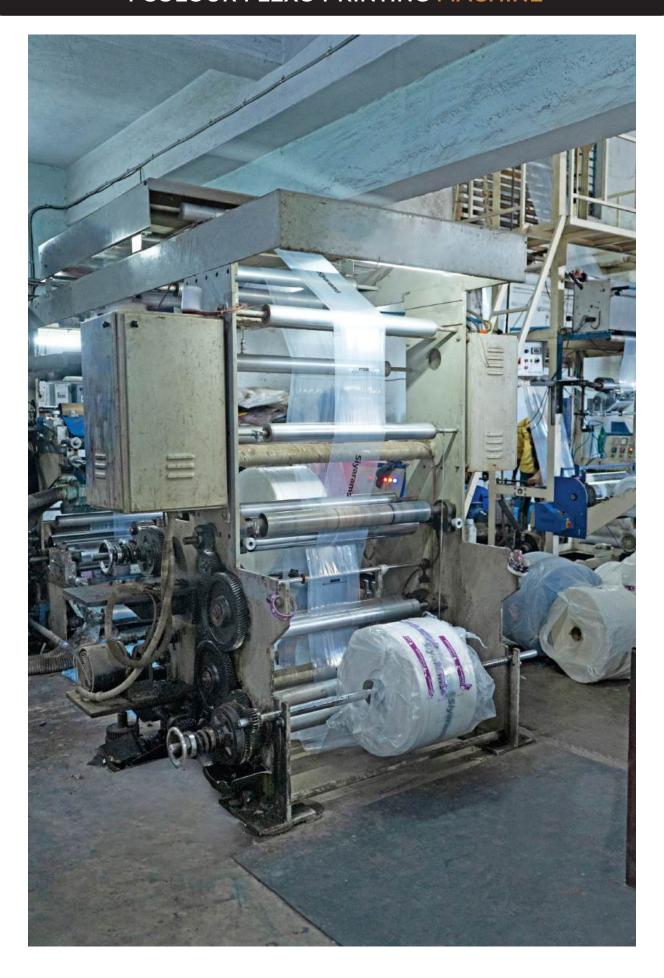

D.
Plot no. 63, Survey no. 184/12,
Panchal udhyog nagar, Bhimpore,
Daman-396210.

#### SITE DETAILS (WORKS) Nearest : Valsad (23.7 KM) **Nearest City** : NH 48 (8.1 KM) Highway Nearest Nearest City : Vapi (10.8 KM) : Vapi (10.8 KM) Railway Station International Nearest Town : Daman (9.2 KM) : Mumbai/Surat Airport/Airbase

#### **LDPE LINER**





## **GARBAGE BAGS & ROLLS**





### **NURSERY BAG**



### **GROW BAG**





### LDPE MILKY WHITE CARRY BAG





#### **COURIER BAG**





## RUBBLE BAG



## PP BAG



#### THANK-YOU CARRY BAG



### LDPE MILKY WHITE LOOP HANDLE BAGS



## SHRINK FILM



# MULCHING FILM



## **HM LINER**





## ABA BLOWN FILM EXTRUSION



### MONOLAYER BLOWN FILM EXTRUSION





### **6 COLOUR FLEXO PRINTING MACHINE**



## **4 COLOUR FLEXO PRINTING MACHINE**



## **BOTTOM SEAL BAG MACHINE**







### SIDE SEAL BAG MACHINE



## **RAW MATERIAL STORAGE**









#### ARYA POLY CHEM PVT. LTD.

#### ARYA POLY CHEM PVT. LTD.

- +91 91678 91555 / +91 93223 41765
- Plot No. 63, Survey No. 184/12, Panchal Udhyog Nagar, Bhimpore, Daman-396210.
- arya.polychem@gmail.com

#### SRI SANWARIYAJI MARKETING

- +91 91678 91555 / +91 93529 55653
- Q Gala No. 6, Bidg. W-1, Phase-1, Munisuvrat Compound, Rehnal Village, Bhiwandi-421 302. Dist. Thane.
- srisanwariyaji.sales@gmail.com

#### **AKSHAY MARKETING**

- + 91 93223 41765 / +91 93146 64478
- Bhilwara, Rajasthan