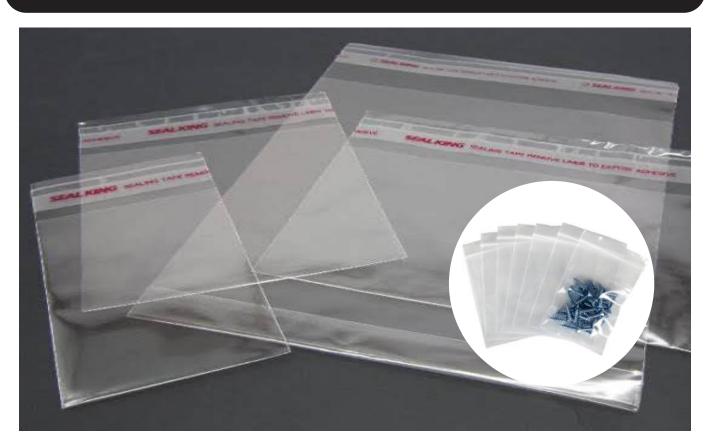

objectives in pursuit of our Quality Policy.

- O To achieve customer satisfaction.
- We shall provide periodically training to all our Employees for improving skill and productivity in all our activity.
- O Reduce break down hours.



#### **OUR LOCATION**



Arya Poly Chem PVT. LTD.
Plot no. 63, Survey no. 184/12,
Panchal udhyog nagar, Bhimpore,
Daman-396210.

#### SITE DETAILS (WORKS) Nearest : Valsad (23.7 KM) **Nearest City** : NH 48 (8.1 KM) Highway Nearest Nearest City : Vapi (10.8 KM) : Vapi (10.8 KM) Railway Station International Nearest Town : Daman (9.2 KM) : Mumbai/Surat Airport/Airbase

#### **LDPE LINER**





## **GARBAGE BAGS & ROLLS**





### **NURSERY BAG**



### **GROW BAG**





### LDPE MILKY WHITE CARRY BAG





#### **COURIER BAG**





## RUBBLE BAG



## PP BAG



#### THANK-YOU CARRY BAG



### LDPE MILKY WHITE LOOP HANDLE BAGS



## SHRINK FILM



# MULCHING FILM



## **HM LINER**





## ABA BLOWN FILM EXTRUSION



### MONOLAYER BLOWN FILM EXTRUSION





### **6 COLOUR FLEXO PRINTING MACHINE**



## **4 COLOUR FLEXO PRINTING MACHINE**



## **BOTTOM SEAL BAG MACHINE**







### SIDE SEAL BAG MACHINE



## **RAW MATERIAL STORAGE**









#### ARYA POLY CHEM PVT. LTD.

#### ARYA POLY CHEM PVT. LTD.

- +91 91678 91555 / +91 93223 41765
- Plot No. 63, Survey No. 184/12, Panchal Udhyog Nagar, Bhimpore, Daman-396210.
- arya.polychem@gmail.com

#### SRI SANWARIYAJI MARKETING

- +91 91678 91555 / +91 93529 55653
- Q Gala No. 6, Bidg. W-1, Phase-1, Munisuvrat Compound, Rehnal Village, Bhiwandi-421 302. Dist. Thane.
- srisanwariyaji.sales@gmail.com