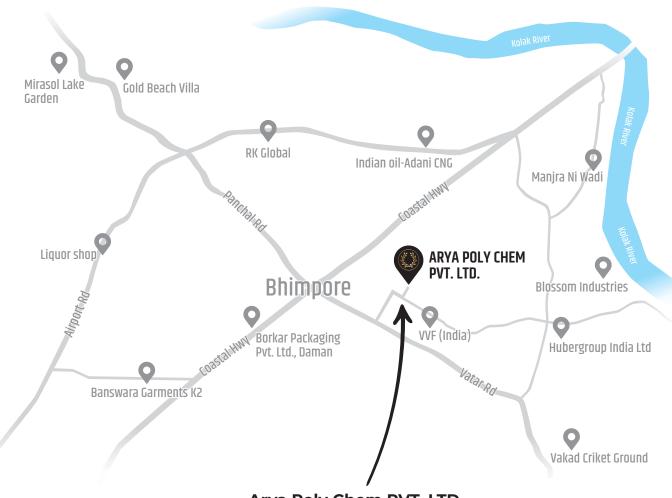

#### **OUR LOCATION**

Arya Poly Chem PVT. LTD.
Plot no. 63, Survey no. 184/12,
Panchal udhyog nagar, Bhimpore,
Daman-396210.

#### SITE DETAILS (WORKS) Nearest : Valsad (23.7 KM) **Nearest City** : NH 48 (8.1 KM) Highway Nearest Nearest City : Vapi (10.8 KM) : Vapi (10.8 KM) Railway Station International Nearest Town : Daman (9.2 KM) : Mumbai/Surat Airport/Airbase